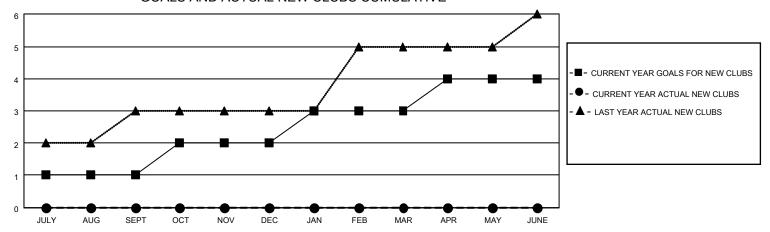

### GOALS AND ACTUAL NEW CLUBS CUMULATIVE

## District 308 A1

| Clubs         |               |             |               | Members               |                        |                         |                                                    |  |
|---------------|---------------|-------------|---------------|-----------------------|------------------------|-------------------------|----------------------------------------------------|--|
|               | RESULTS FOR   | R 2020-2021 |               | RESULTS FOR 2020-2021 |                        |                         |                                                    |  |
| QUARTER       | NEW CLUB GOAL | NEW CLUBS   | DROPPED CLUBS | QUARTER MEMI          | BER GROWTH NET<br>GOAL | MEMBER GROWTH<br>ACTUAL | DROPPED<br>MEMBERS ACTUAL<br>(including transfers) |  |
| JULY/AUG/SEPT | 1             | 0           | 1             | JULY/AUG/SEPT         | 25                     | 68                      | 57                                                 |  |
| OCT/NOV/DEC   | 1             | 0           | 0             | OCT/NOV/DEC           | 30                     | 0                       | 0                                                  |  |
| JAN/FEB/MAR   | 1             | 0           | 0             | JAN/FEB/MAR           | 30                     | 0                       | 0                                                  |  |
| APR/MAY/JUNE  | 1             | 0           | 0             | APR/MAY/JUNE          | 20                     | 0                       | 0                                                  |  |