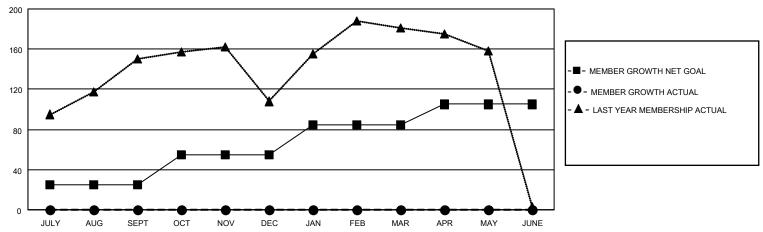

### GOALS AND ACTUAL MEMBERS CUMULATIVE

| DROPPED CLUBS: 1          |    | 18 CLUBS OF 95 ADDED 1 OR MORE | GENDER DISTRIBUTION        |                |     |
|---------------------------|----|--------------------------------|----------------------------|----------------|-----|
|                           |    | NEW MEMBERS                    | MALE                       | 1,351 (56.57%) |     |
|                           |    |                                | FEMALE                     | 1,037 (43.43%) |     |
| DROPPED MEMBERS           |    |                                |                            |                |     |
| DECEASED                  | 1  | CLICK HERE FOR CUMULATIVE      | TOTAL FAMILY UNIT MEMBERS  |                | 294 |
| CLUB CANCELLED 0 OTHER 56 |    | MEMBERSHIP DATA                | FAMILY MEMBERS PAYING HALF |                | 164 |
|                           |    |                                |                            |                | 104 |
| TOTAL                     | 57 |                                |                            |                |     |

## District 308 A1

| Clubs         |               |             |               | Members               |                        |                         |                                                    |  |
|---------------|---------------|-------------|---------------|-----------------------|------------------------|-------------------------|----------------------------------------------------|--|
|               | RESULTS FOR   | R 2020-2021 |               | RESULTS FOR 2020-2021 |                        |                         |                                                    |  |
| QUARTER       | NEW CLUB GOAL | NEW CLUBS   | DROPPED CLUBS | QUARTER MEMI          | BER GROWTH NET<br>GOAL | MEMBER GROWTH<br>ACTUAL | DROPPED<br>MEMBERS ACTUAL<br>(including transfers) |  |
| JULY/AUG/SEPT | 1             | 0           | 1             | JULY/AUG/SEPT         | 25                     | 68                      | 57                                                 |  |
| OCT/NOV/DEC   | 1             | 0           | 0             | OCT/NOV/DEC           | 30                     | 0                       | 0                                                  |  |
| JAN/FEB/MAR   | 1             | 0           | 0             | JAN/FEB/MAR           | 30                     | 0                       | 0                                                  |  |
| APR/MAY/JUNE  | 1             | 0           | 0             | APR/MAY/JUNE          | 20                     | 0                       | 0                                                  |  |